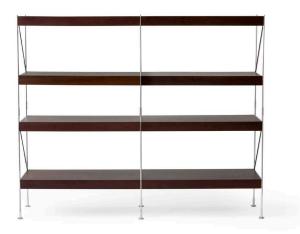

### ZET Storing System 1x4

Black/Black 7314539 OR Chrome/Black 7314039

Chrome/ Smoked 7315039 OR Black/ Smoked 7315539

### ZET Storing System 2x4

Black/Black 7324539 OR Chrome/Black 7324039

Chrome/ Smoked 7325039 OR Black/ Smoked 7325539