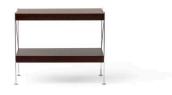

## ZET Storing System 1x2

Black/ Black 7312539 OR Chrome/ Black 7312039

Chrome/ Smoked 7313039 OR Black/ Smoked 7313539