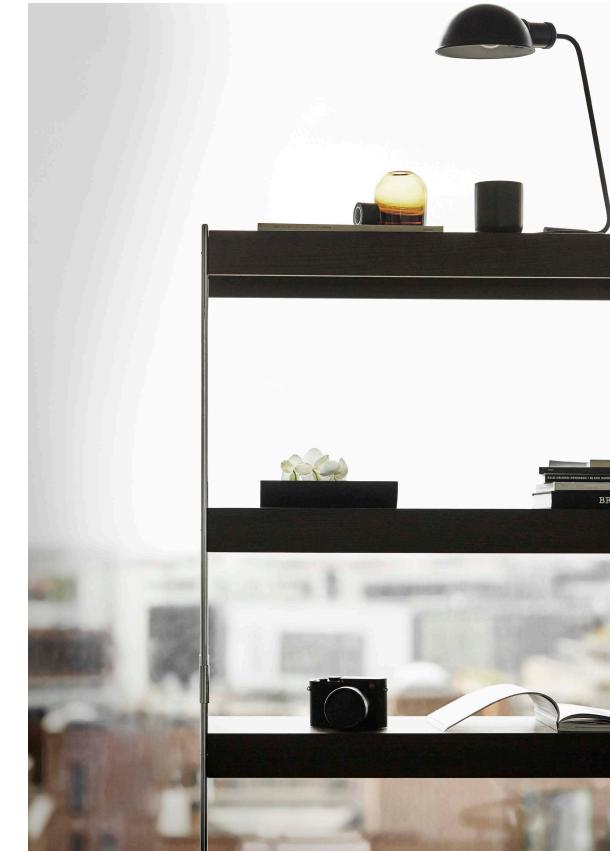

### Production Process

The frame is made from welded steel rods, available in a black powder-coated or chrome-plated finish. The shelves are MDF core with either a black painted oak or lacquered smoked oak veneer.

#### Materials

Frames Powder Coated Steel or Chrome

Shelves

Black Painted Oak Veneer or Smoked Oak Veeneer, Lacquered

#### Colours

Chrome/Black Black/Black Chrome/Smoked Black/Smoked