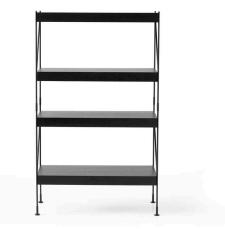

### ZET Storing System 2x4

Black/Black 7324539 OR Chrome/Black 7324039

Chrome/ Smoked 7325039 OR Black/ Smoked 7325539