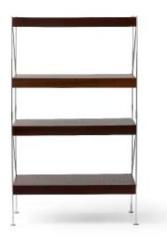

### ZET Storing System 1x4

Black/Black 7314539 OR Chrome/Black 7314039

Chrome/ Smoked 7315039 OR Black/ Smoked 7315539