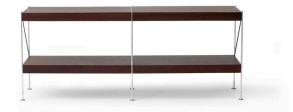

## ZET Storing System 1x2

Black/ Black 7312539 OR Chrome/ Black 7312039

Chrome/ Smoked 7313039 OR Black/ Smoked 7313539

### ZET Storing System 1x4

Black/Black 7314539 OR Chrome/Black 7314039

Chrome/ Smoked 7315039 OR Black/ Smoked 7315539

### ZET Storing System 2x2

Black/Black 7322539 OR Chrome/Black 7322039

Chrome/ Smoked 7323039 OR Black/ Smoked 7323539

### ZET Storing System 2x4

Black/Black 7324539 OR Chrome/Black 7324039

Chrome/ Smoked 7325039 OR Black/ Smoked 7325539