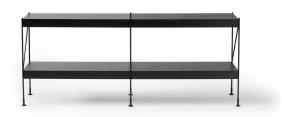

### ZET Storing System 2x2

Black/Black 7322539 OR Chrome/Black 7322039

Chrome/ Smoked 7323039 OR Black/ Smoked 7323539