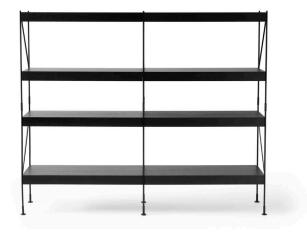

### ZET Storing System 1x4

Black/Black 7314539 OR Chrome/Black 7314039

Chrome/ Smoked 7315039 OR Black/ Smoked 7315539

### ZET Storing System 2x4

Black/Black 7324539 OR Chrome/Black 7324039

Chrome/ Smoked 7325039 OR Black/ Smoked 7325539