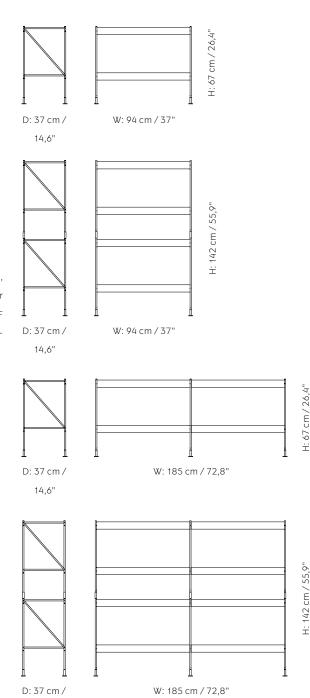

#### Dimensions (cm / in)

1x4 W: 94 cm / 37" D: 37 cm / 14,6" H: 142 cm / 55,9"

2x2 W: 185 cm/72,8" D: 37 cm / 14,6" H: 67 cm / 26,4" 2X4 W: 185 cm / 72,8" D: 37 cm / 14,6" H: 142 cm / 55,9"